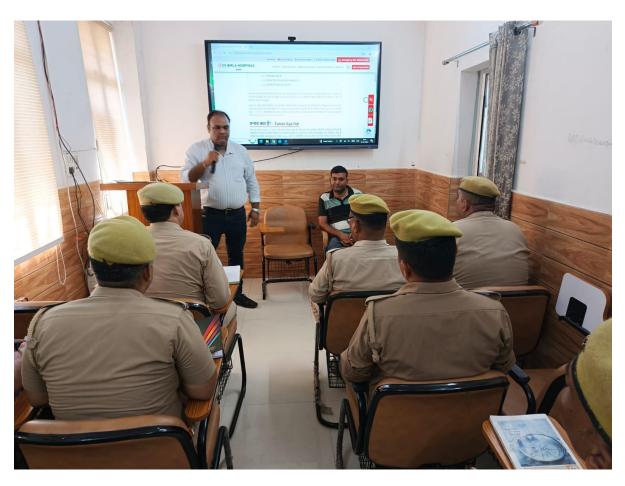

Report on: Lectures on Human values, Stress, Motivation, health and life style

Resource Person: Omveer singh

Participation: Police personnel, Dial 112, UP Police, Dabrai, Firozabad

Event Summary: Lecture on human values is delivered on Day 1 at Police lines, Dabrai, Firozabad as part of 15 days training program of Police Personnel of UP 112, control room, Police lines, Dabrai, Firozabad on 12 may, 2021.

## **Event Summary:**

Lecture on stress,motivation is delivered on Day 2 at Police lines,Dabrai,Firozabad as part of 15 days training program of Police Personnel of UP 112 ,control room,Police lines,Dabrai,Firozabad on May 13,2021.

## **Event Summary:**

Lecture on health, lifestyle is delivered on Day 3 at Police lines, Dabrai, Firozabad as part of 15 days training program of Police Personnel of UP 112 , control room, Police lines, Dabrai, Firozabad on May 14,2021.