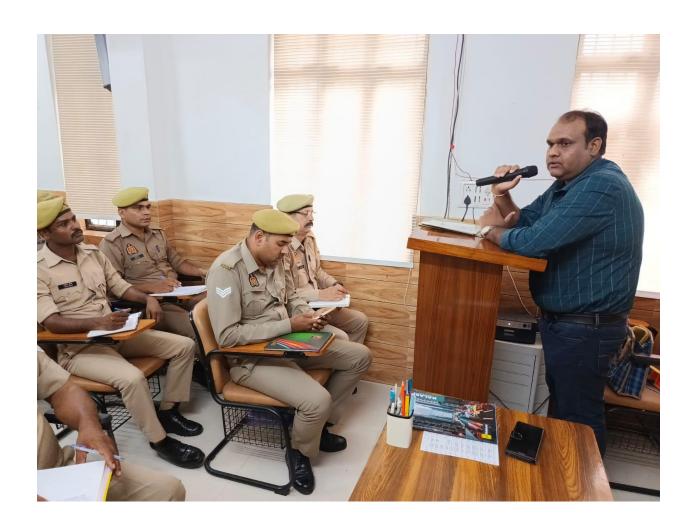

## **Event Summary:**

Lecture on stress,motivation is delivered on Day 2 at Police lines,Dabrai,Firozabad as part of 15 days training program of Police Personnel of UP 112 ,control room,Police lines,Dabrai,Firozabad on May 13,2021.