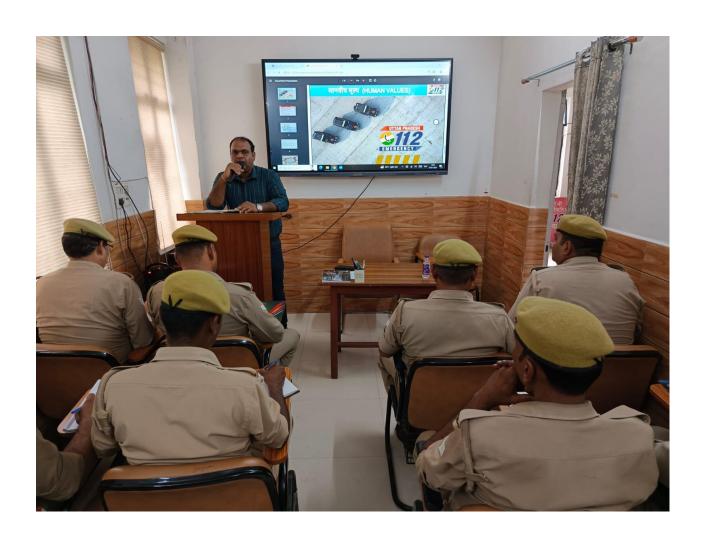

Report on: Lectures on Human values, Stress, Motivation, health and life style

Resource Person: Omveer singh

Participation: Police personnel, Dial 112, UP Police, Dabrai, Firozabad

Event Summary: Lecture on human values is delivered on Day 1 at Police lines, Dabrai, Firozabad as part of 15 days training program of Police Personnel of UP 112, control room, Police lines, Dabrai, Firozabad on 12 may, 2021.