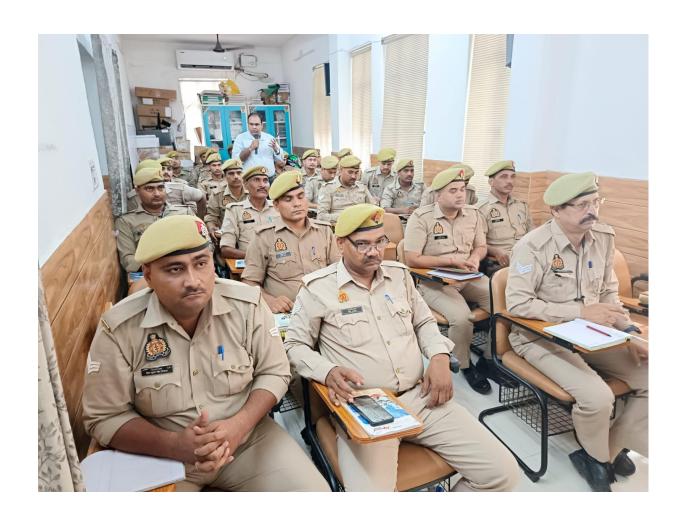

Report on: Lectures on Human values, Stress, Motivation, health and life style

Resource Person: Omveer singh

Participation: Police personnel, Dial 112, UP Police, Dabrai, Firozabad

Event Summary: Lecture on human values is delivered on Day 1 at Police lines, Dabrai, Firozabad as part of 15 days training program of Police Personnel of UP 112, control room, Police lines, Dabrai, Firozabad on 12 may, 2021.

## **Event Summary:**

Lecture on stress,motivation is delivered on Day 2 at Police lines,Dabrai,Firozabad as part of 15 days training program of Police Personnel of UP 112 ,control room,Police lines,Dabrai,Firozabad on May 13,2021.

## **Event Summary:**

Lecture on health, lifestyle is delivered on Day 3 at Police lines, Dabrai, Firozabad as part of 15 days training program of Police Personnel of UP 112 , control room, Police lines, Dabrai, Firozabad on May 14,2021.